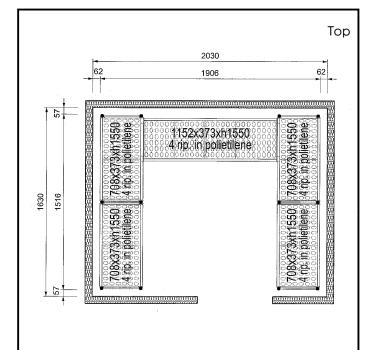

## Stainless Steel Preparation Aluminum Shelving Set for 2030x1630 mm cold rooms

137096 (CRS2016)

Shelving Set, composed of aluminium uprights and 4 polyethylene louvered shelves, for 2030x1630 mm Cold Rooms

### Item No.

4-level shelving set. Designed for corner installation along the sides of the cold room. Louvered sectional polyethylene shelves (depth=373mm). Aluminium (20 micron) side uprights (height=1550mm). Adjustable feet.

### **Key Information:**

Uprights

137096 (CRS2016)2External dimensions, Width:708 mmExternal dimensions, Depth:373 mmExternal dimensions, Height:1550 mmMax loading weight:3000 kgNet weight:75 kg